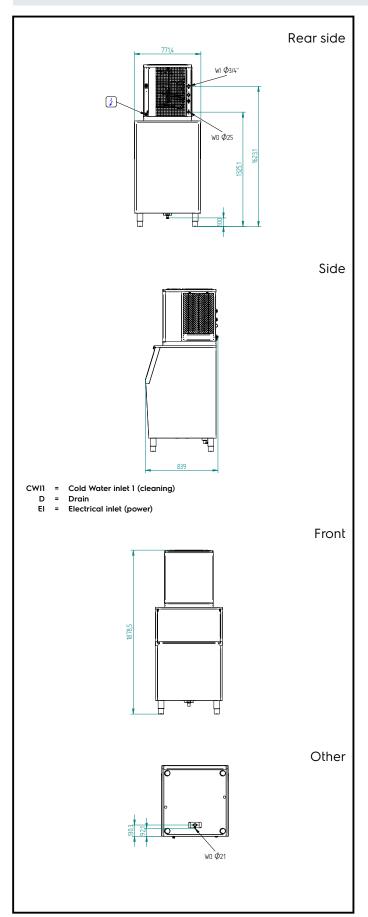

### **Electric**

Supply voltage:

**730296 (IHD220M230SNP)** 220-240 V/1N ph/50 Hz

Electrical power max.: 0.79 kW

Capacity:

Bin capacity: 230 kg

**Key Information:** 

External dimensions, Width: 762 mm
External dimensions, Depth: 819 mm
External dimensions, Height: 1676 mm
Net weight: 85 kg
Output: 220 kg/day
Kind of cube: 1ce Cube 6 g