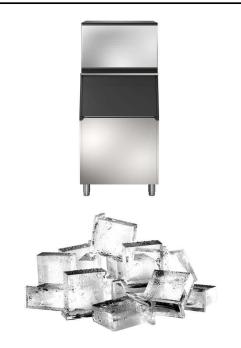

# Ice Makers Half Dice Ice, 220kg/24h, 230kg bin, air-cooled

730296 (IHD220M230SNP)

Ice Maker, Half Dice Ice, 220 kg/24h, modular, 230kg stainless steel collection bin, air-cooled

### Item No.

Air cooled half dice maker, modular with 230kg bin. AISI 304 stainless steel exterior, food grade and internal ice container in ABS, copper evaporator ensure safe contact with ice. Fully automatic in operation and easy cleanability thanks to the automatic cleaning system. The ice making method guarantees continuous and reliable production, crystalline and hygienically pure ice cubes that quickly cool the drinks down. Electronic board controls the set parameters and sensitive touch-press panel with 2 speed regulation of ice production. Bin with internal corner for easy cleaning and it is fully insulated. Supplied with flexible water supply, drain hosed and scoop. Hydrocarbon refrigerant gas R290 for the lowest environmental impact.